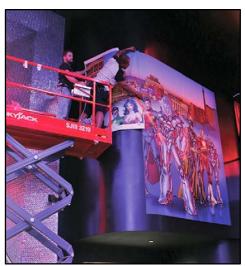

## **Worldwide installations**

Macy's, Coke Cola, Pepsi, Anheuser Busch, Coors-Miller, McDonald's, Victoria's Secret, Verizon, GAP and Harley Davison. Installed in Stadiums (Olympics NFL,NHL,NASCAR,NCAA,PGA...), Used in airports, malls, offices, conventions, photography (create sports actions shots), reproduce artwork, wall murals, wallpaper, wallpaper borders, corporate advertising, museums, political campaigns, POP, posters, ads, elevators doors, race car stickers, window signs, and vehicles! See Web-site for disclaimers and technical info at: www.phototexgroup.com