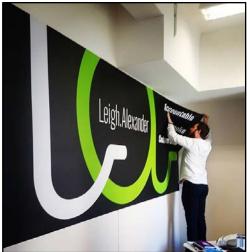

## Photo Tex has - True StikAbility™!

Photo Tex offers 3-different versions (Original, Opaque/Block-Out & High Tack) to meet all your applications. Photo Tex has the ability to wrap around wall corners or poles and even be placed on ceilings. A distinct advantage is that you can bleed to the edges and not worry about edge curling. You can actually use paint, crayons or even magic markers without seeping through the fabric. It's easy to make custom cut-outs by (contour-cut) kiss-cutting. Our Opaque is great for hiding the overlapping seams when installing multiple panels.

## Install for a day or a decade!

Upon removal, Photo Tex insures a 99% chance that its adhesive will not leave a sticky residue. We believe we are the only fabric material that will not shrink, curl, rip or wrinkle with climate or temperature changes. Photo Tex (indoors) is the only self-adhesive fabric that does not have a time limit to be removed in order to prevent wall damage or material failure. (Outdoor longevity varies based on ink type and weather conditions. We suggest liquid laminating or clear coating in outdoor environments when using any solvent or latex inks)