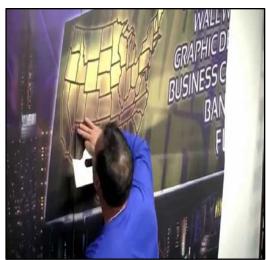

## Photo Tex has - True StikAbility™!

Photo Tex offers 3-different versions (Original, Opaque/Block-Out & High Tack) to meet all your applications. Photo Tex has the ability to wrap around wall corners or poles and even be placed on ceilings. A distinct advantage is that you can bleed to the edges and not worry about edge curling. You can actually use paint, crayons or even magic markers without seeping through the fabric. It's easy to make custom cut-outs by (contour-cut) kiss-cutting. Our Opaque is great for hiding the overlapping seams when installing multiple panels.

## Install for a day or a decade!

Upon removal, Photo Tex insures a 99% chance that its adhesive will not leave a sticky residue. We believe we are the only fabric material that will not shrink, curl, rip or wrinkle with climate or temperature changes. Photo Tex (indoors) is the only self-adhesive fabric that does not have a time limit to be removed in order to prevent wall damage or material failure. (Outdoor longevity varies based on ink type and weather conditions. We suggest liquid laminating or clear coating in outdoor environments when using any solvent or latex inks)